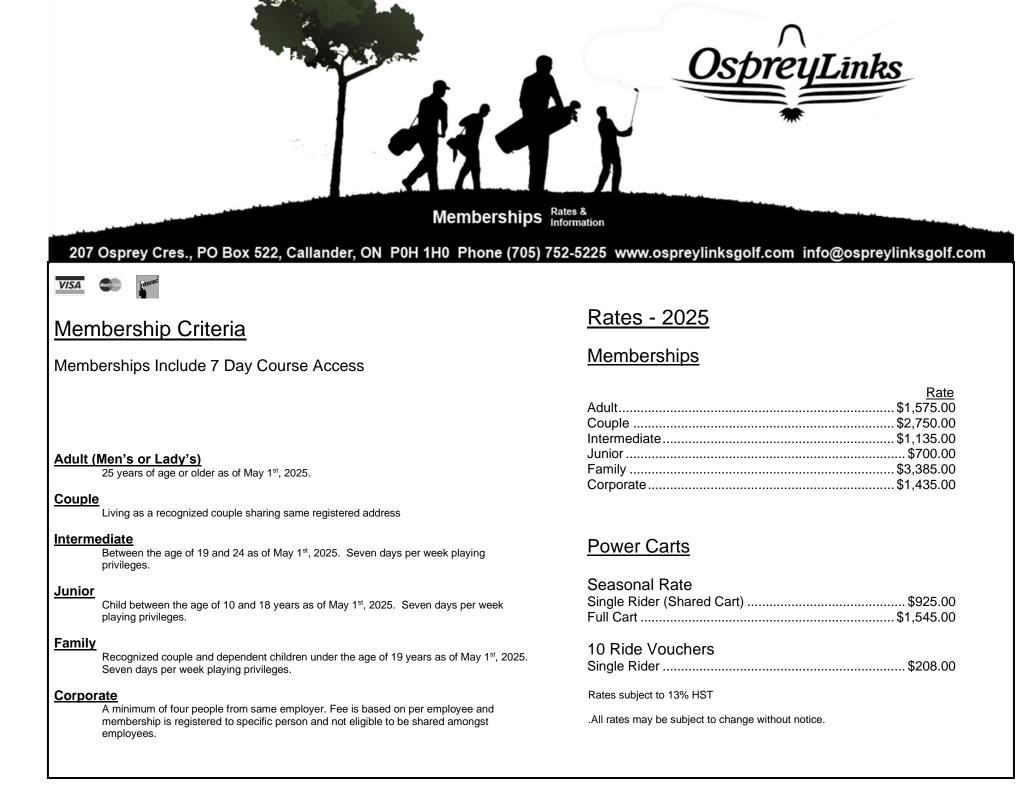

## 2025 Membership Application

| Name(s):                                                                                                                          |         |
|-----------------------------------------------------------------------------------------------------------------------------------|---------|
| Address:                                                                                                                          |         |
|                                                                                                                                   |         |
| Postal Code:                                                                                                                      |         |
| Phone: Email:                                                                                                                     |         |
| Membership Category: (rates including HST)                                                                                        |         |
| Men's (\$1,779.75)  Lady's (\$1,779.75)   Couple (\$3,107.50)  Family (\$3,825.05)   Junior (\$791.00)  Intermediate (\$1,282.55) | 21.55)  |
| Power Carts: (optional – including HST)                                                                                           |         |
| Single Rider (Shared) (\$1,045.25) Full Cart (\$1,745.85)<br>10 Single Rider Voucher (\$235.04)                                   |         |
| Payment & Processing Details: (please check as appropriate)                                                                       |         |
| Process In Full Upon Receipt 3 Payments 4 Payments                                                                                |         |
| Cheque VISA MasterCard Interac e-Transfer accounts@ospreylinksg                                                                   | olf.com |
| Credit Card Number:                                                                                                               |         |
| Expiry Date:                                                                                                                      |         |
| Security Code:                                                                                                                    |         |
| I authorize Osprey Links Ltd. to charge the above credit card for membership renewal fee as s                                     | hown.   |